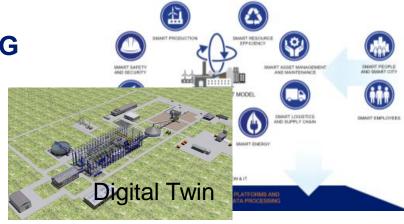

#### THE DEVELOPMENT OF ENGINEERING

Towards smart and predictive engineering requires standardized fast and real time data transfer