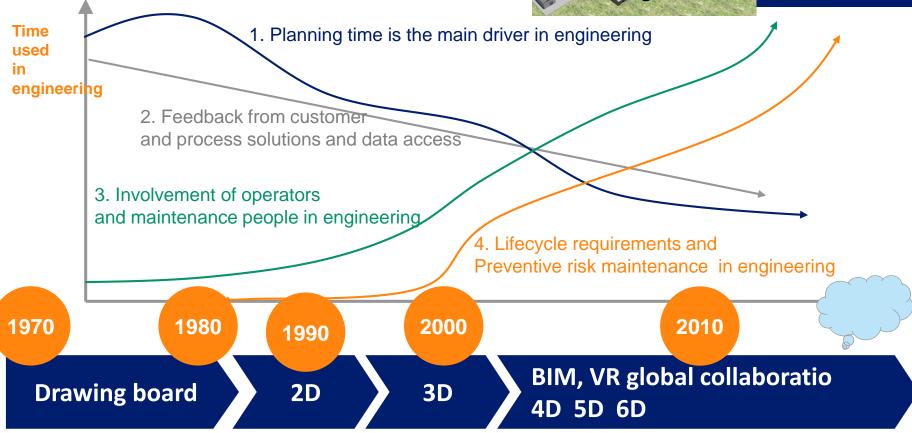

#### THE DEVELOPMENT OF ENGINEERING

Towards smart and predictive engineering requires standardized fast and real time data transfer